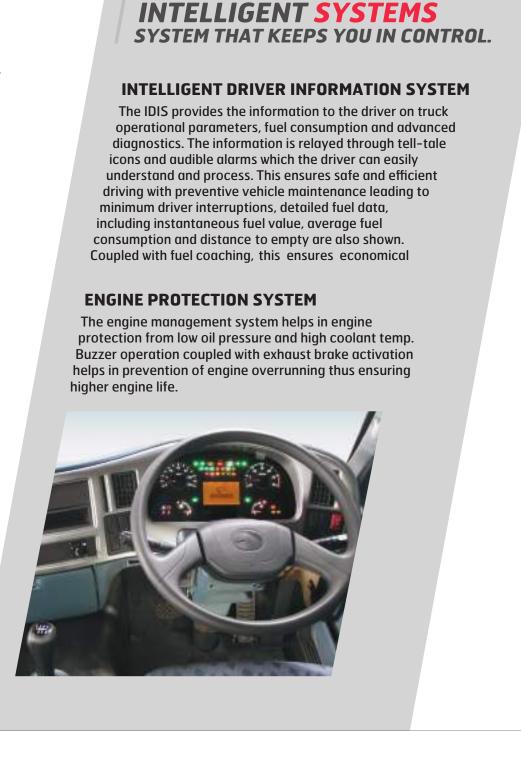

• 4-point suspension • Tilt \$ telescopic power steering • Instrument cluster with 4.5" large driver display • Ergonomic dashboard • 6-way adjustable seat ensures high driving comfort • 3-Point ELR seat belt with seat belt reminder