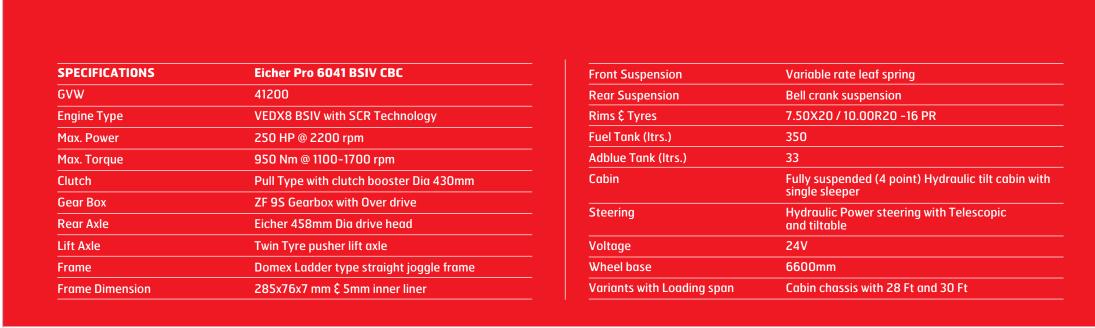

• 4-point suspension • Tilt \$ telescopic power steering • Instrument cluster with 4.5" large driver display • Ergonomic dashboard • 6-way adjustable seat ensures high driving comfort • 3-Point ELR seat belt with seat belt reminder

**CRUISE CONTROL** Provides fatigue-free driving experience when driving on long routes and helps the driver operate in optimised rpm range for a longer time.





**MANAGE TRIPS** EICHER LIVE helps you effectively map your fleet as it moves across the country. It is so powerful that it lets you track a vehicle's exact location, kilometre reading, sweet spot, fuel economy and fuel levels at any time of your choosing. It lets you trace the path by custom selection of start and end date. This business critical intelligence allows you to keep all t