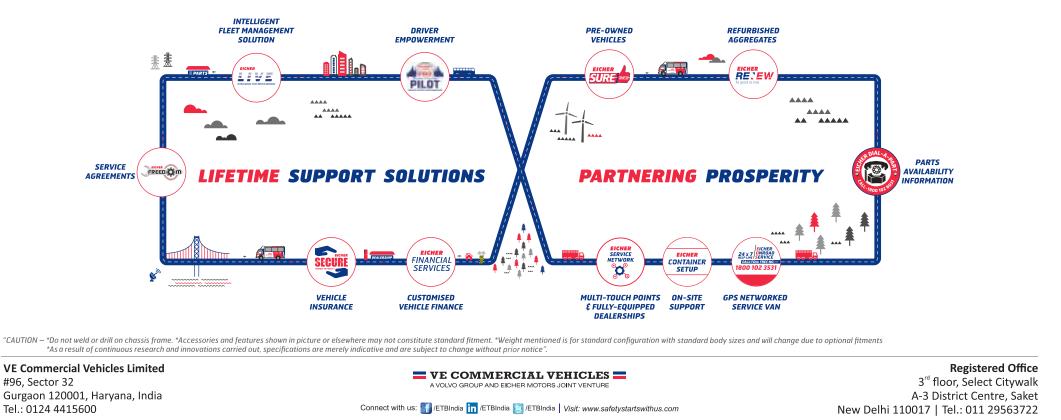

**CRUISE CONTROL** Provides fatigue-free driving experience when driving on long routes and helps the driver operate in optimised rpm range for a longer time.

**MANAGE TRIPS** EICHER LIVE helps you effectively map your fleet as it moves across the country. It is so powerful that it lets you track a vehicle's exact location, kilometre reading, sweet spot, fuel economy and fuel levels at any time of your choosing. It lets you trace the path by custom selection of start and end date. This business critical intelligence allows you to keep all trucks in prime operating condition, maximising productivity and hence profitability for your business.