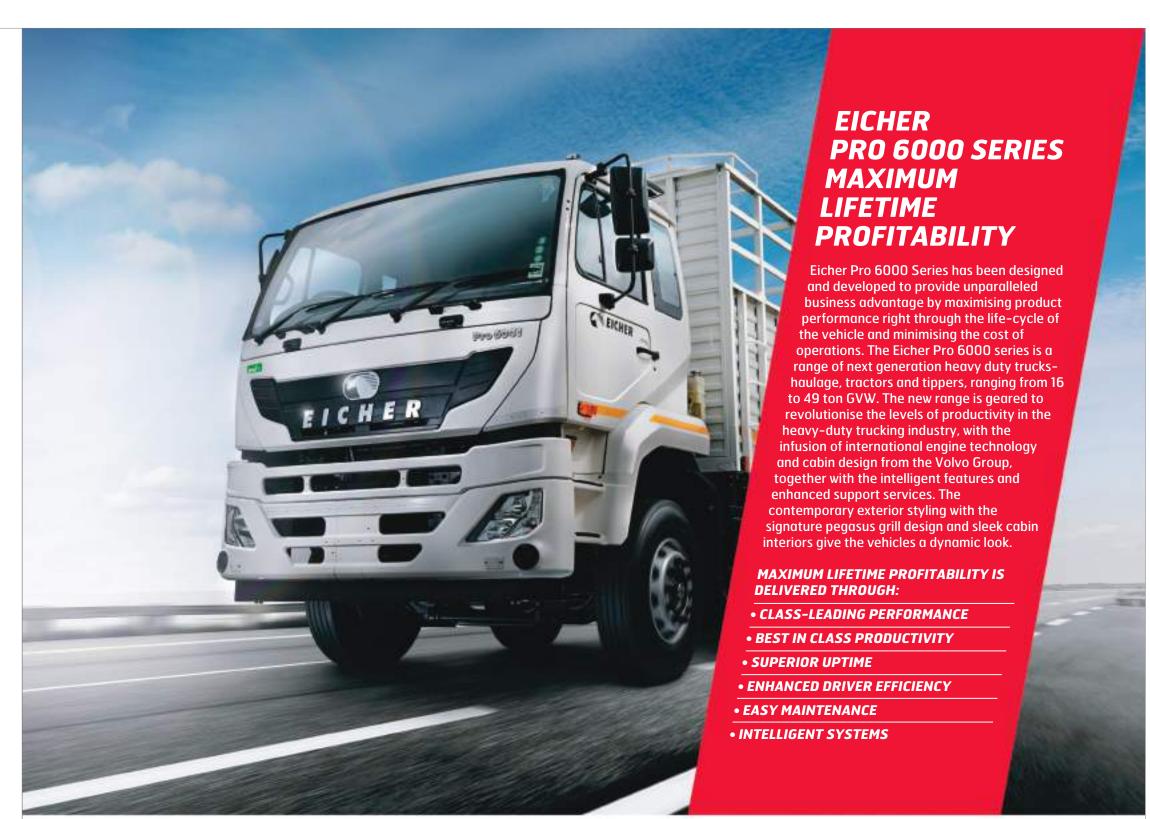

• 4-point suspension • Tilt \$ telescopic power steering • Instrument cluster with 4.5" large driver display • Ergonomic dashboard • 6-way adjustable seat ensures high driving comfort • 3-Point ELR seat belt with seat belt reminder

**CRUISE CONTROL** Provides fatigue-free driving experience when driving on long routes and helps the driver operate in optimised rpm range for a longer time.





**MANAGE TRIPS** EICHER LIVE helps you effectively map your fleet as it moves across the country. It is so powerful that it lets you track a vehicle's exact location, kilometre reading, sweet spot, fuel economy and fuel levels at any time of your choosing. It lets you trace the path by custom selection of start and end date. This business critical intelligence allows you to keep all trucks in