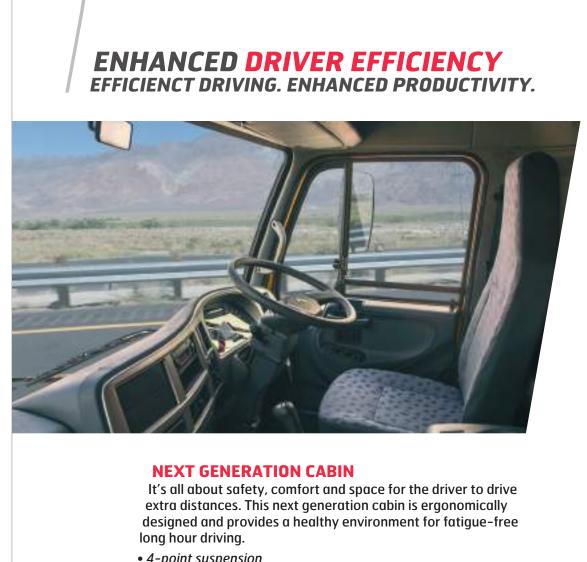

• 4-point suspension • Tilt \$ telescopic power steering • Instrument cluster with 4.5" large driver display • Ergonomic dashboard • 6-way adjustable seat ensures high driving comfort • 3-Point ELR seat belt with seat belt reminder